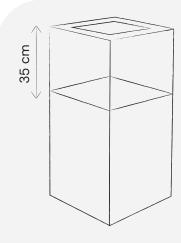

Shapes that feature a removable bottom at 35 cm depth: High **Cube, Divider & Vase**.