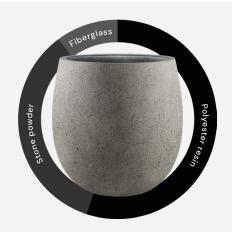

### **Materials**

- The planters in these series are made of a unique material composition based on fiberglass. This makes the products:
  - Frost-resistant
  - UV-resistant
  - Lightweight
- All products feature a drainage hole and integrated feet. This ensures that water can flow unimpeded from the planter.