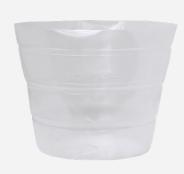

### **Indoors**

- All our planters come with a rubber plug to seal the drainage hole. However, we recommend always using an insert sleeve as well for indoor use.
- The flexible insert sleeves guarantee waterproof planting:
  - Available in both round and square shape
  - Available in various sizes
  - Flexible material allows the cover to be shaped and cut to the desired height
- The planters are handmade, so we cannot guarantee that they are watertight when used without an insert sleeve.